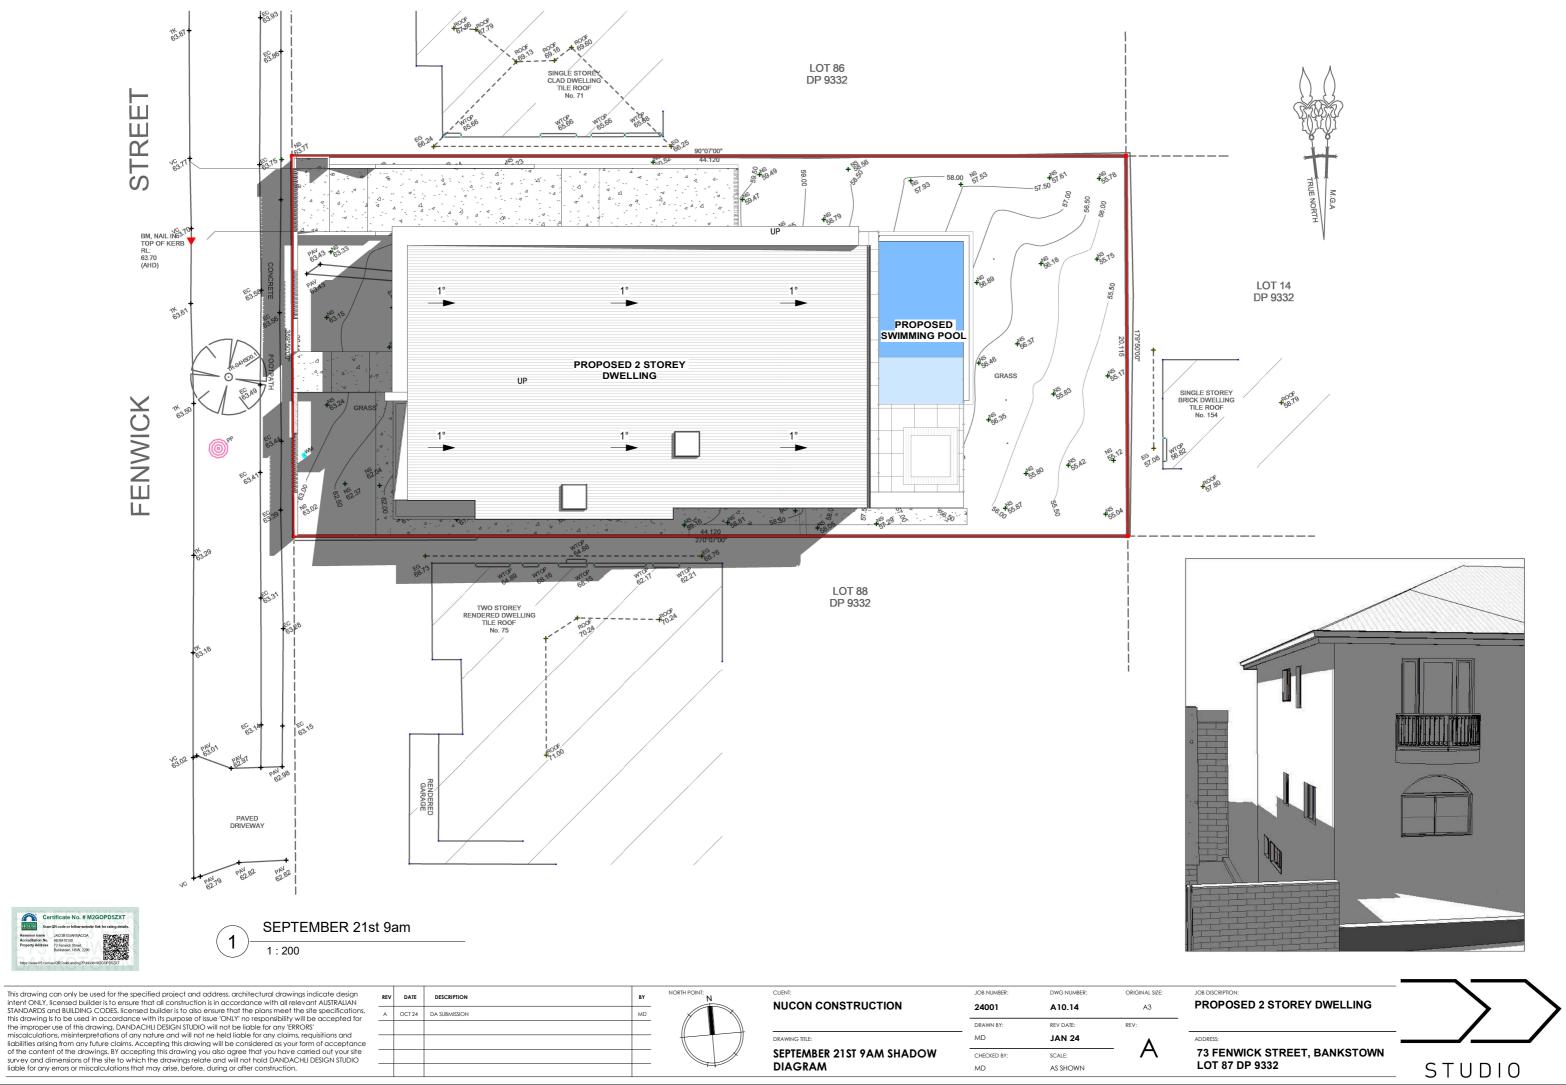

ck Street,

|    | REV | DATE   | DESCRIPTION   | BY | NORTH POINT: |                                       |
|----|-----|--------|---------------|----|--------------|---------------------------------------|
| s, | A   | OCT 24 | DA SUBMISSION | MD |              | NOCON CONSTRUCTION                    |
| e  |     |        |               |    |              | DRAWING TITLE:                        |
|    |     |        |               |    |              | SEPTEMBER 21ST 12PM SHADOW<br>DIAGRAM |