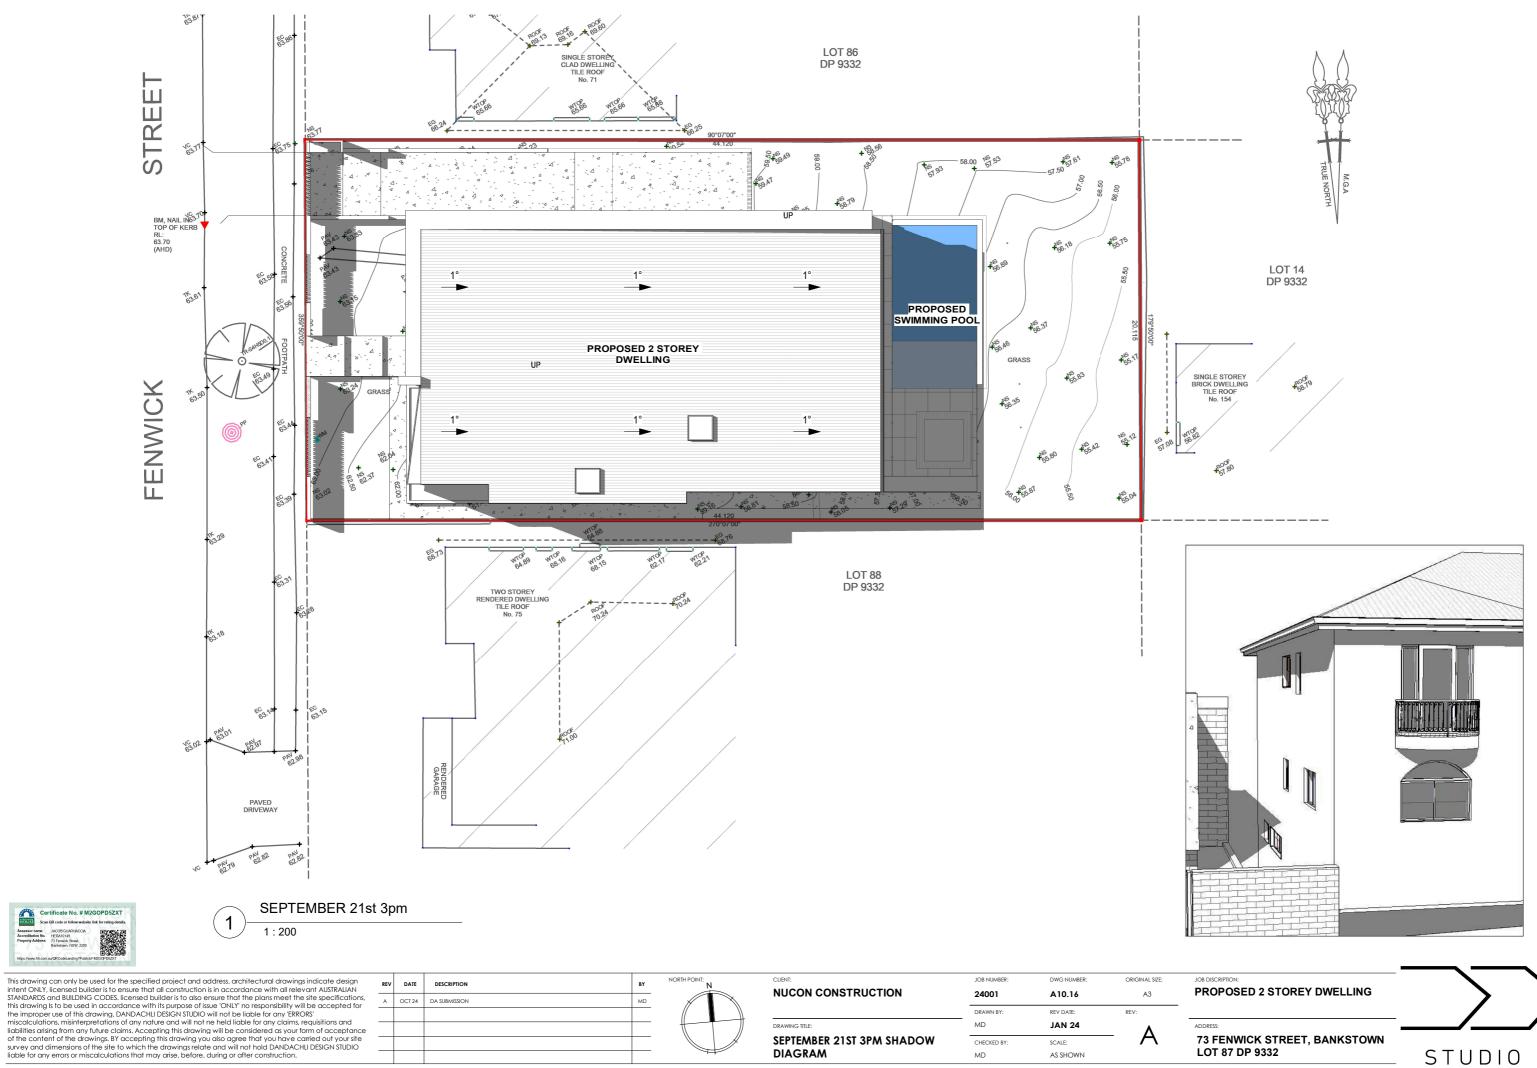

ADDRES 73 FENWICK STREET, BANKSTOWN LOT 87 DP 9332

ick Street, wn, NSW, 2200

| REV | DATE   | DESCRIPTION   | BY |                           | 24001      |
|-----|--------|---------------|----|---------------------------|------------|
| А   | OCT 24 | DA SUBMISSION | MD | NOCON CONSTRUCTION        | 24001      |
|     |        |               |    |                           | DRAWN BY:  |
|     |        |               |    | DRAWING TITLE:            | MD         |
| _   |        |               |    | SEPTEMBER 21ST 3PM SHADOW | CHECKED BY |
| _   |        |               |    | DIAGRAM                   | MD         |

This drawing can only be used for the specified project and address. architectural drawings indicate design intent ONLY, licensed builder is to ensure that all construction is in accordance with all relevant AUSTRALIAN STANDARDS and BUILDING CODES. licensed builder is to also ensure that the plans meet the site specifications, this drawing Is to be used in accordance with its purpose of issue 'ONLY' no responsibility will be accepted for the improper use of this drawing. DANDACHLI DESIGN STUDIO will not be liable for any 'ERROR' miscalculations, misinterpretations of any nature and will not ne held liable for any claims, requisitions and liabilities arising from any future claims. Accepting this drawing you also agree that you have carried out your site survey and dimensions of the site to which the drawings relate and will not hold DANDACHLI DESIGN STUDIO liable for any errors or miscalculations that may arise, before, during or after construction.

73 FENWICK STREET, BANKSTOWN LOT 87 DP 9332

SCALE:

|           | NL V | DAIL   | DESCRIPTION   | 51 | N | NUCON CONSTRUCTION   | 0.4001      |           |      |
|-----------|------|--------|---------------|----|---|----------------------|-------------|-----------|------|
| ns,<br>or | А    | OCT 24 | DA SUBMISSION | MD |   | NOCON CONSTRUCTION   | 24001       | A10.04    | A3   |
|           |      |        |               |    |   |                      | DRAWN BY:   | REV DATE: | REV: |
| се        |      |        |               |    |   | DRAWING TITLE:       | MD          | JAN 24    | •    |
| e         |      |        |               |    |   | JUNE 21ST 8AM SHADOW | CHECKED BY: | SCALE:    | - A  |
| ,         |      |        |               |    |   | DIAGRAM              | MD          | AS SHOWN  |      |
|           |      |        |               |    |   |                      |             |           |      |