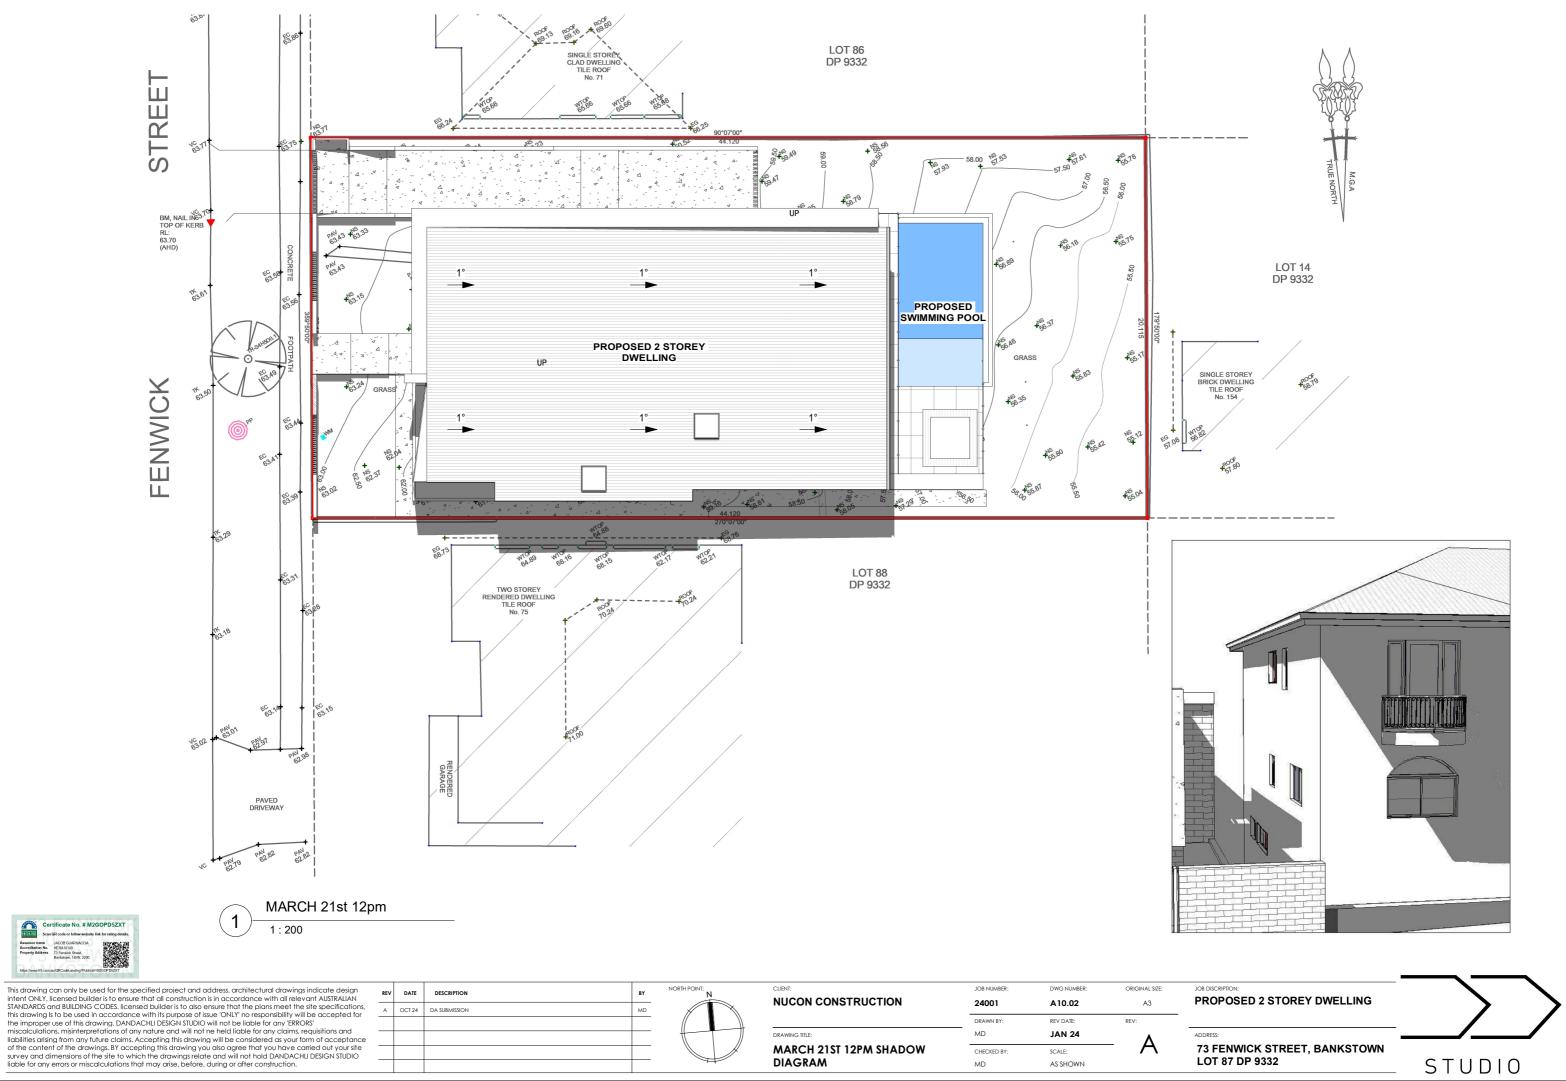

Assessor no... Accreditation No. Property Address

|   |        |               |                        |                              |                          | 04001                                  |
|---|--------|---------------|------------------------|------------------------------|--------------------------|----------------------------------------|
| А | OCT 24 | DA SUBMISSION | MD                     |                              | NOCON CONSTRUCTION       | 24001                                  |
|   |        |               |                        |                              |                          | DRAWN BY:                              |
| _ |        |               |                        |                              | DRAWING TITLE:           | MD                                     |
| _ |        |               |                        |                              | MARCH 21ST 3PM SHADOW    | CHECKED BY                             |
|   |        |               | <u> </u>               |                              | DIAGRAM                  | MD                                     |
|   |        | A OCT 24      | A OCT 24 DA SUBMISSION | A  OCT 24  DA SUBMISSION  MD | A OCT24 DA SUBMISSION MD | DRAWING TILE:<br>MARCH 21ST 3PM SHADOW |