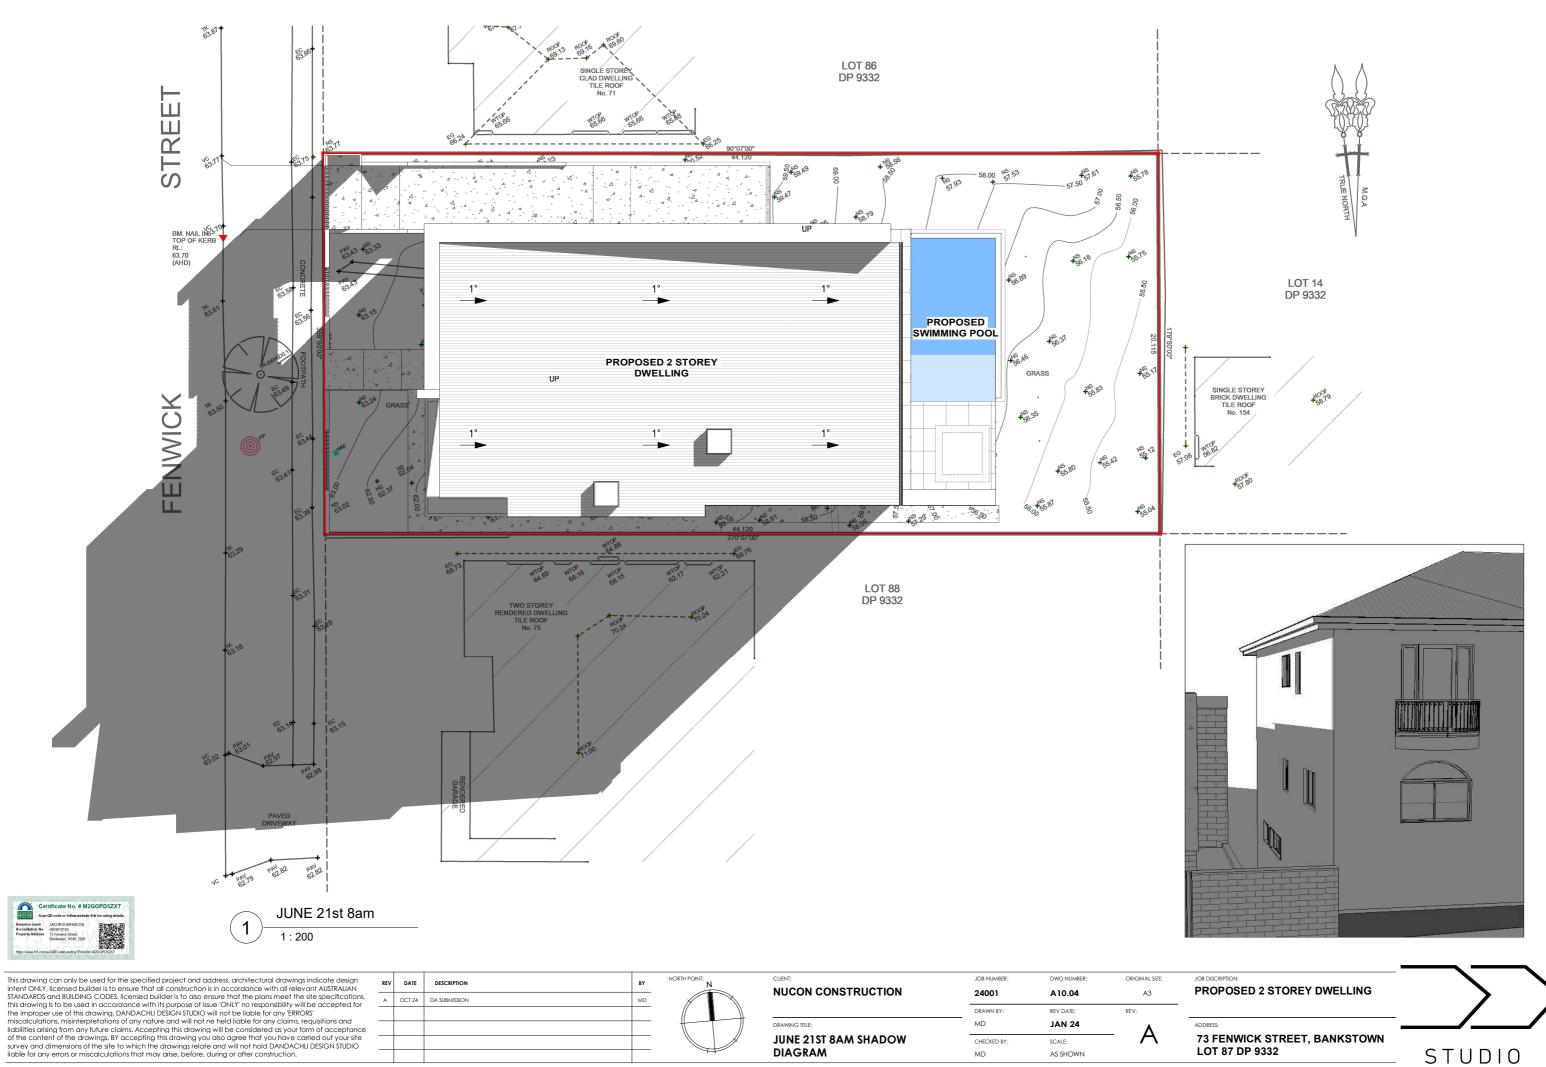

| KL V |        | DESCRIPTION   |          |                      | 0.4001      |
|------|--------|---------------|----------|----------------------|-------------|
| A    | OCT 24 | DA SUBMISSION | MD       |                      | 24001       |
|      |        |               |          |                      | DRAWN BY:   |
|      |        |               |          | DRAWING TITLE:       | MD          |
|      |        |               | <u> </u> | JUNE 21ST 9PM SHADOW | CHECKED BY: |
|      |        |               |          | DIAGRAM              | MD          |