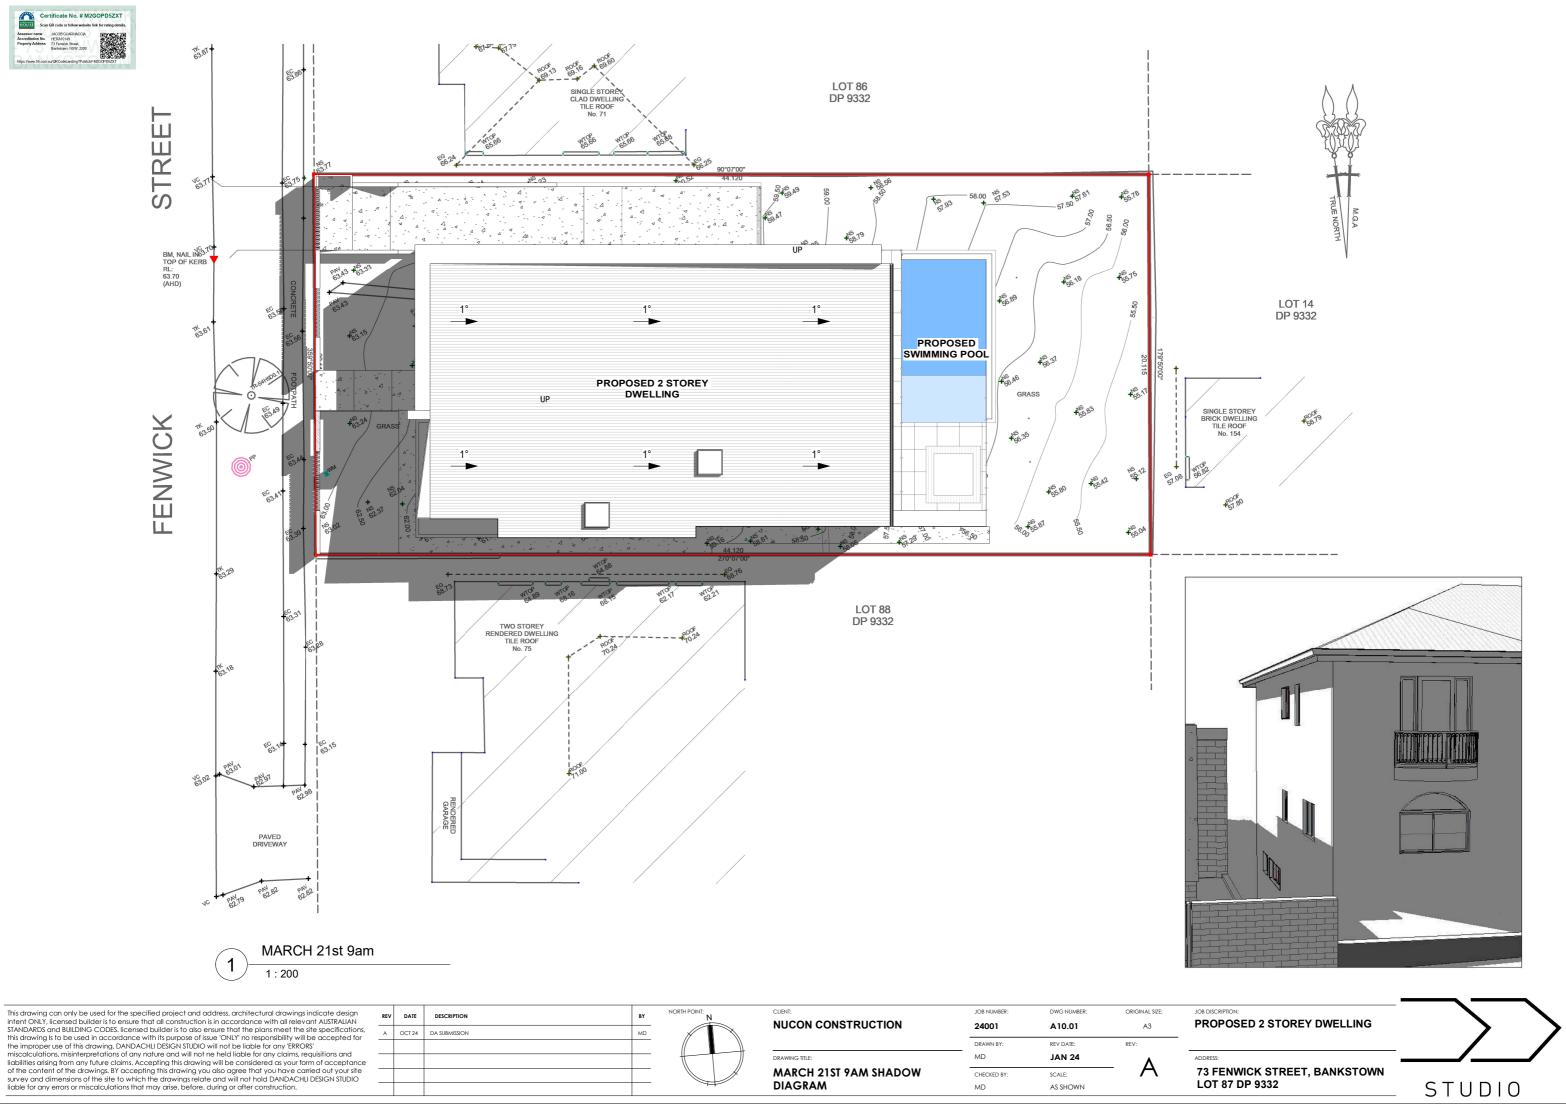

HOUSE

Assessor name Accreditation No Property Address

Fernwick Street, kstown, NSW, 2200

|    | REV | DATE   | DESCRIPTION   | BY       |                        |
|----|-----|--------|---------------|----------|------------------------|
| S, | А   | OCT 24 | DA SUBMISSION | MD       | NUCON CONSTRUCTION     |
|    |     |        |               |          |                        |
| е  |     |        |               |          | DRAWING TITLE:         |
|    |     |        |               | <u> </u> | MARCH 21ST 12PM SHADOW |
|    |     |        |               |          | DIAGRAM                |

|    | 24001       | A10.02    | A3   |
|----|-------------|-----------|------|
|    | DRAWN BY:   | REV DATE: | REV: |
|    | MD          | JAN 24    | ٨    |
| OW | CHECKED BY: | SCALE:    | - A  |
|    | MD          | AS SHOWN  |      |
|    |             |           |      |