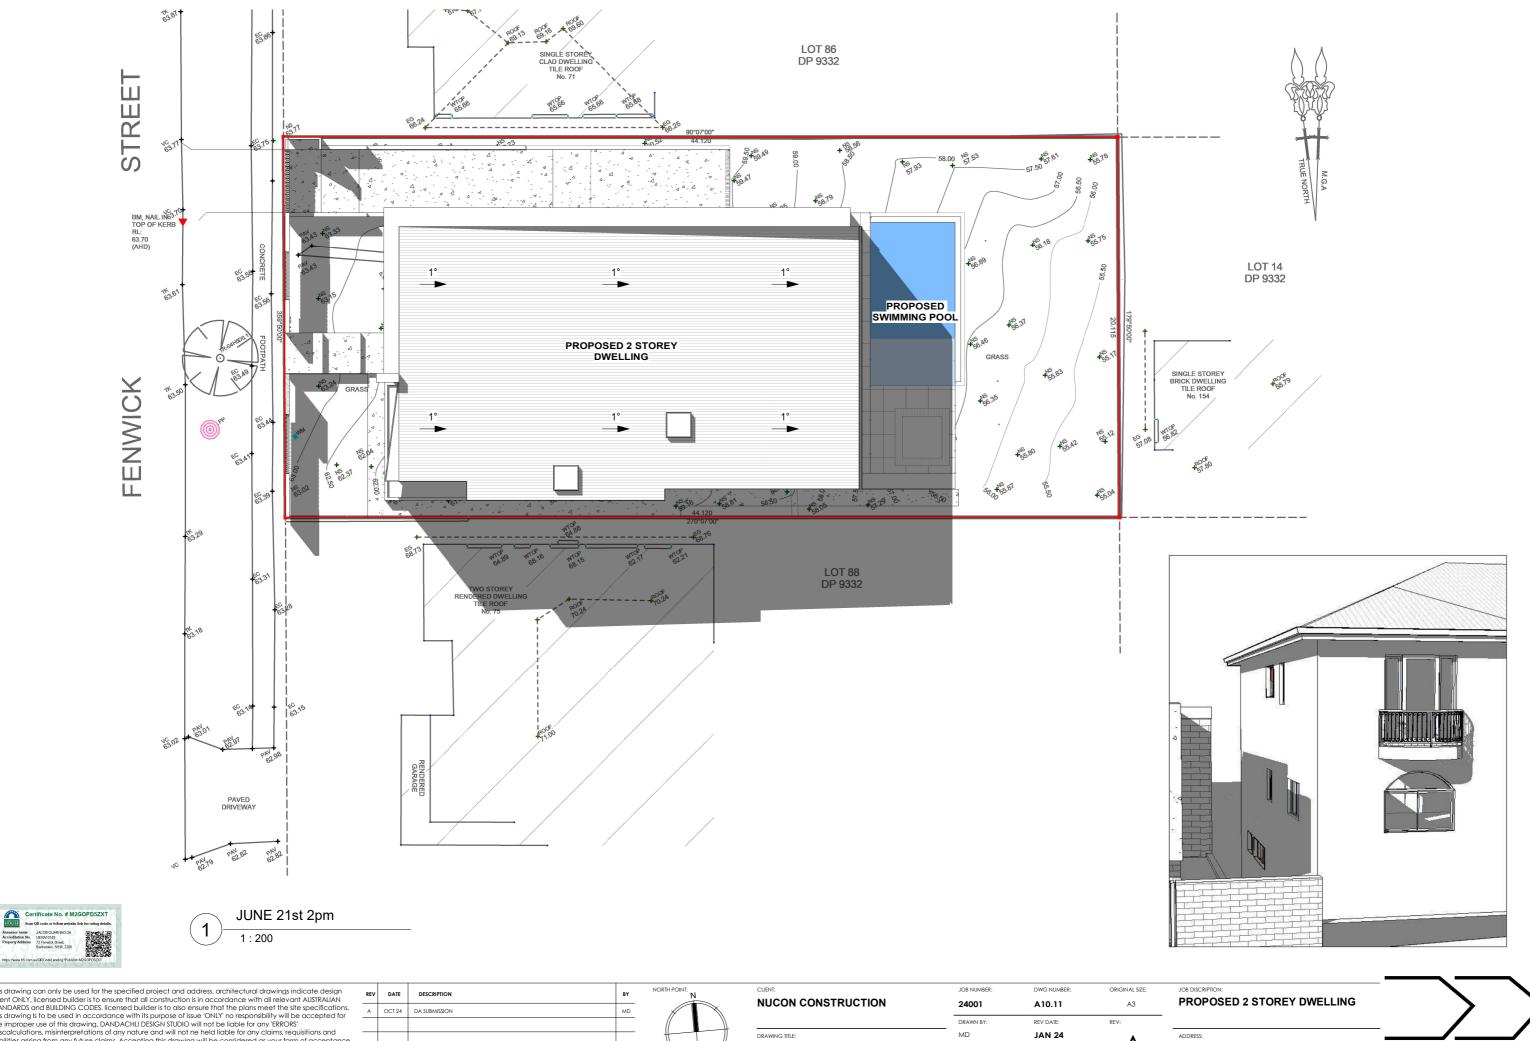

A

SCALE:

HOUSE

an QR code or follows

| N           | KEV | DATE   | DESCRIPTION   | ы  | N | NUCON CONSTRUCTION   | 0.4001      |
|-------------|-----|--------|---------------|----|---|----------------------|-------------|
| ons,<br>for | А   | OCT 24 | DA SUBMISSION | MD |   | NOCON CONSTRUCTION   | 24001       |
| 101         |     |        |               |    |   |                      | DRAWN BY:   |
| ince        |     |        |               |    |   | DRAWING TITLE:       | MD          |
| ite<br>O    |     |        |               |    |   | JUNE 21ST 3PM SHADOW | CHECKED BY: |
| 0           | _   |        |               |    |   | DIAGRAM              | MD          |