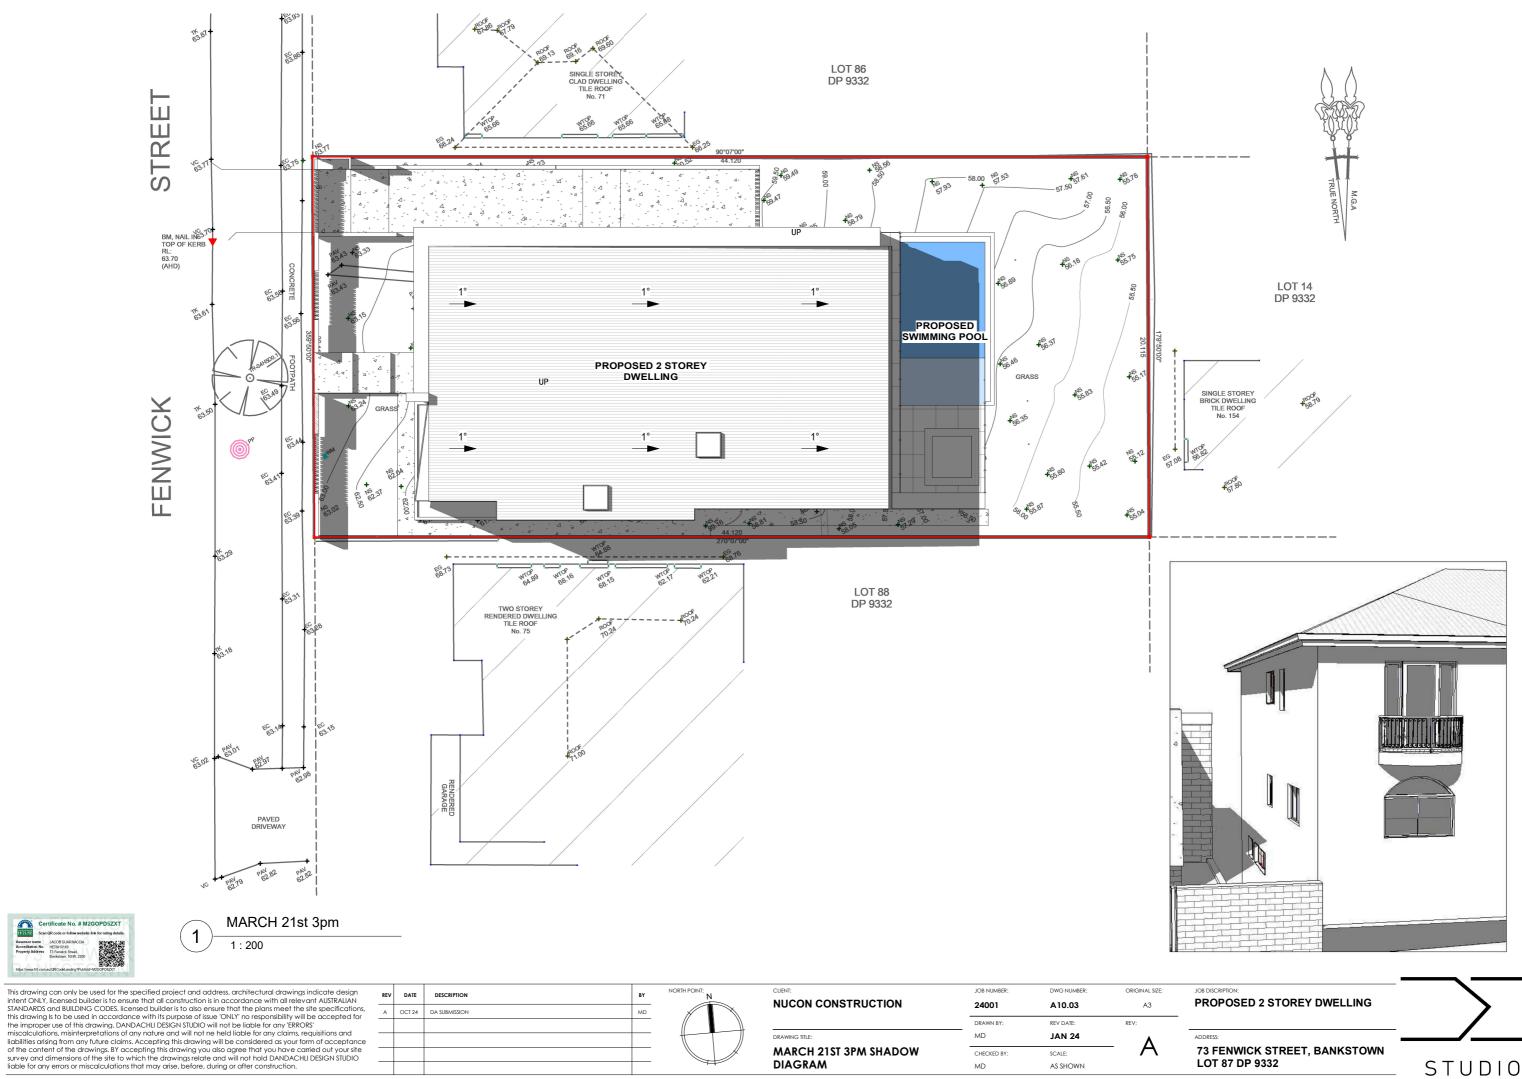

73 FENWICK STREET, BANKSTOWN LOT 87 DP 9332

SCALE:

|           | NL V | DAIL   | DESCRIPTION   | 51 | N | NUCON CONSTRUCTION   | 0.4001      |           |      |
|-----------|------|--------|---------------|----|---|----------------------|-------------|-----------|------|
| ns,<br>or | А    | OCT 24 | DA SUBMISSION | MD |   | NOCON CONSTRUCTION   | 24001       | A10.04    | A3   |
|           |      |        |               |    |   |                      | DRAWN BY:   | REV DATE: | REV: |
| се        |      |        |               |    |   | DRAWING TITLE:       | MD          | JAN 24    | •    |
| e         |      |        |               |    |   | JUNE 21ST 8AM SHADOW | CHECKED BY: | SCALE:    | - A  |
| ,         |      |        |               |    |   | DIAGRAM              | MD          | AS SHOWN  |      |
|           |      |        |               |    |   |                      |             |           |      |