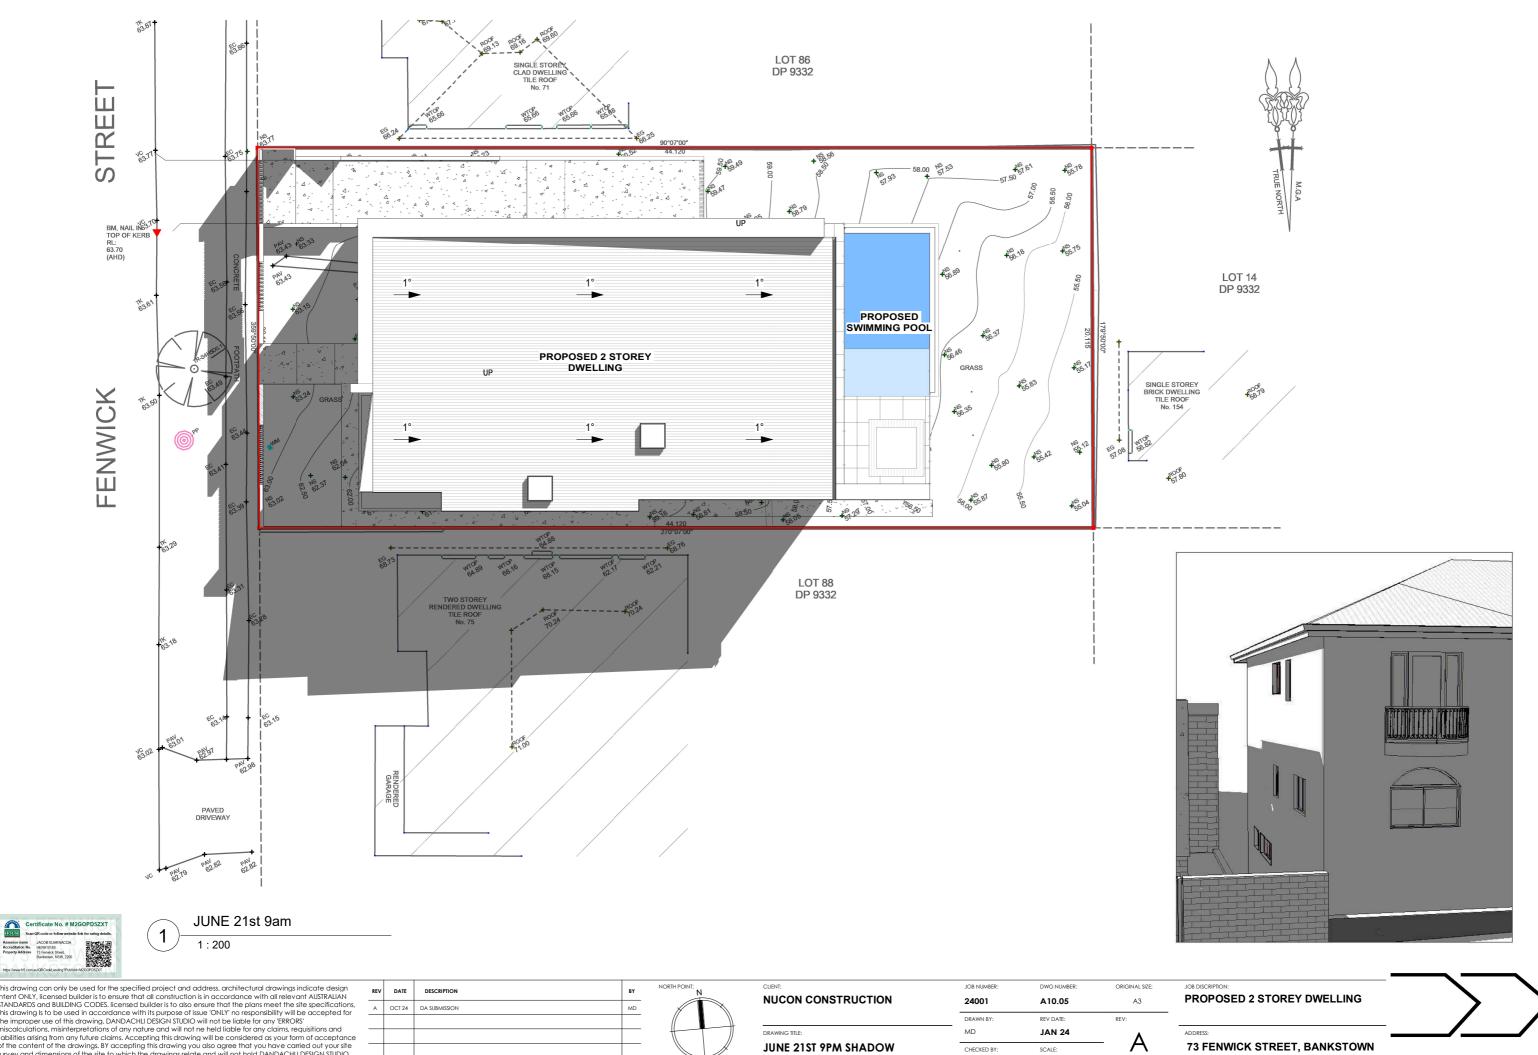

| KL V |        | DESCRIPTION   |          |                      | 0.4001      |
|------|--------|---------------|----------|----------------------|-------------|
| A    | OCT 24 | DA SUBMISSION | MD       |                      | 24001       |
|      |        |               |          |                      | DRAWN BY:   |
|      |        |               |          | DRAWING TITLE:       | MD          |
|      |        |               | <u> </u> | JUNE 21ST 9PM SHADOW | CHECKED BY: |
|      |        |               |          | DIAGRAM              | MD          |

SCALE:

This drawing can only be used for the specified project and address, architectural drawings indicate design intent ONLY, licensed builder is to ensure that all construction is in accordance with all relevant AUSTRALIAN STANDARDS and BUILDING CODES, licensed builder is to also ensure that the plans meet the site specifications this drawing is to be used in accordance with its purpose of issue 'ONLY' no responsibility will be accepted for the improper use of this drawing, DANDACHIL DESIGN STUDIO will not be liable for any 'ERRORS' miscalculations, misinterpretations of any nature and will not ne held liable for any claims, requisitions and liabilities arising from any future claims. Accepting this drawing you also agree that you have carried out your site survey and dimensions of the site to which the drawings relate and will not hold DANDACHIL DESIGN STUDIO liable for any errors or miscalculations that may arise, before, during or after construction.