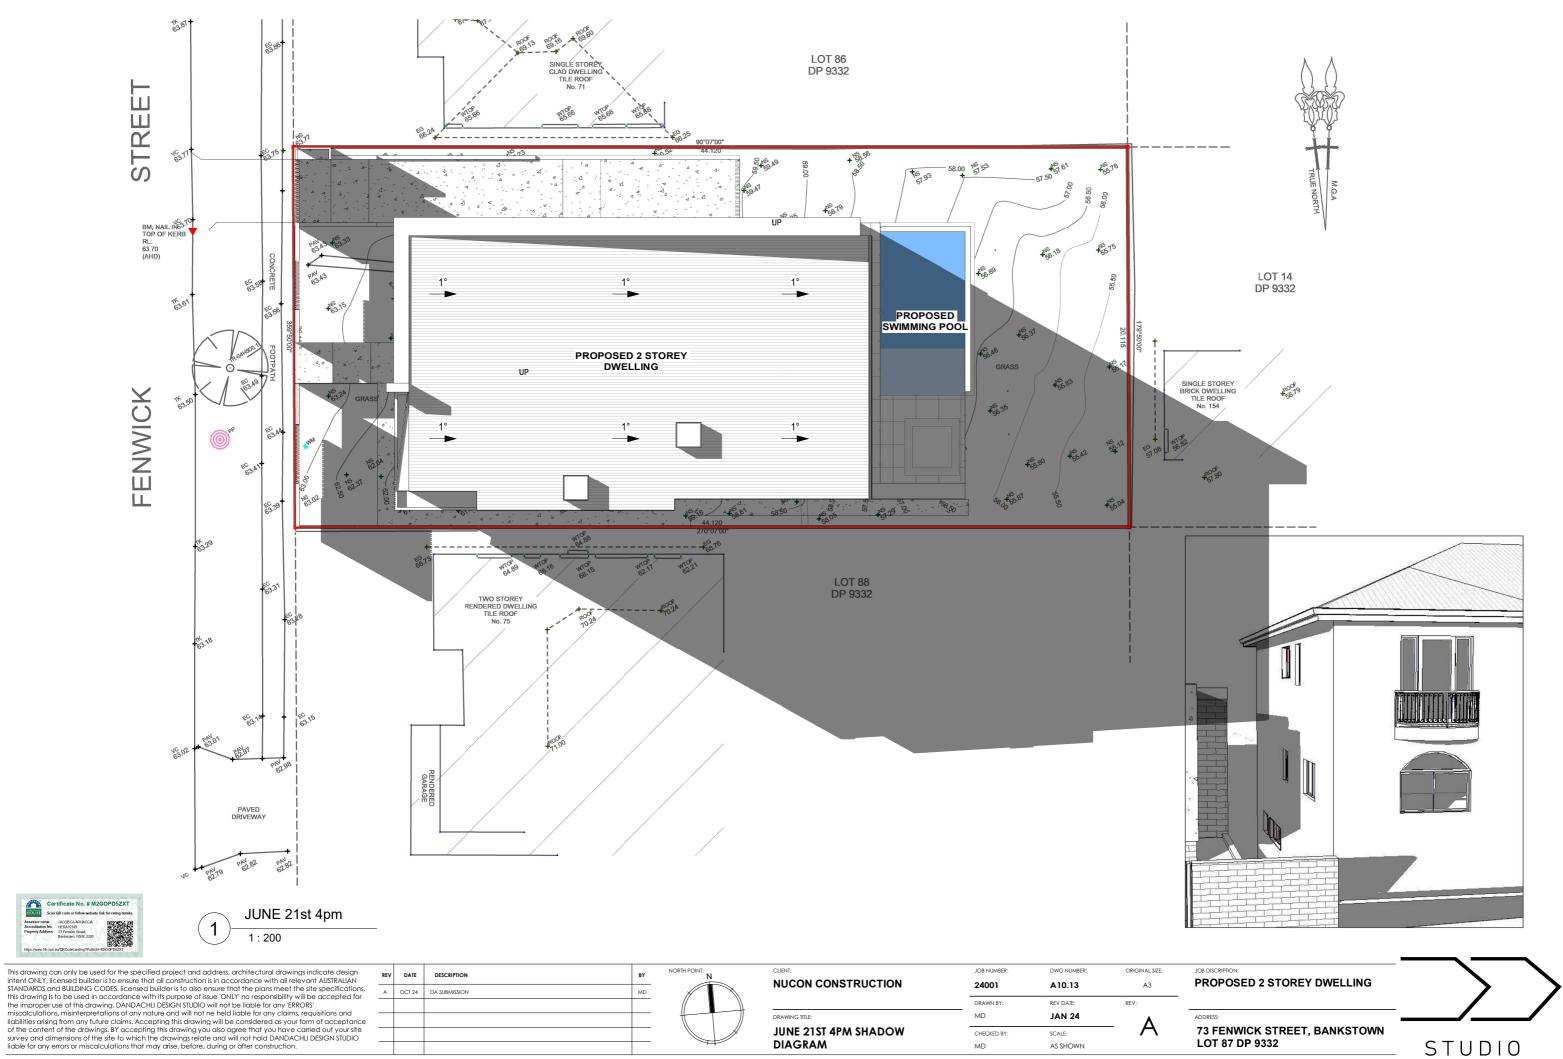

JUNE 21ST 4PM SHADOW CHECKED BY DIAGRAM MD

|          | REV | DATE   | DESCRIPTION   | BY | NORTH POINT: |                           | JOB NU<br>2400 |
|----------|-----|--------|---------------|----|--------------|---------------------------|----------------|
| iS,<br>r | A   | OCT 24 | DA SUBMISSION | MD |              |                           |                |
|          |     |        |               |    |              |                           | DRAWN          |
|          | -   |        |               |    |              | DRAWING TITLE:            | MD             |
| e        | _   |        |               |    |              | SEPTEMBER 21ST 9AM SHADOW | CHECKE         |
|          |     |        |               |    |              |                           | CHECKE         |
|          |     |        |               |    | 747          | DIAGRAM                   | MD             |